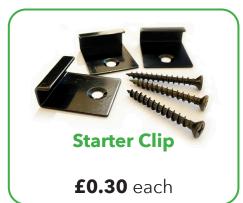

#### **NOTE:** TWO DIFFERENT TYPES OF CLIPS AVAILABLE (CHOOSE ONE TYPE ONLY)

(3000 x 33 x 33) **£11.00** each