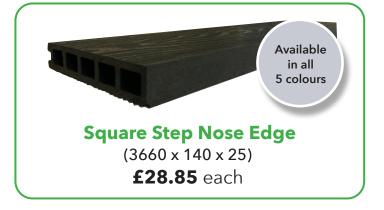

# PRICE LIST

### **Composite Decking Board**

 $(3660 \times 146 \times 25)$ 

£19.50

Each Board Equiv. 0.522sqm

### **Colours Available:**

- Graphite Grey NEW
- Silver / Grey
- Charcoal Black

**Plastic** 

Clips

(10 clips

needed per board)

**£0.20** each

- Mocha
- Chocolate



# Stainless Steel Clips (10 clips needed per board) £0.30 each

#### **NOTE:** TWO DIFFERENT TYPES OF CLIPS AVAILABLE (CHOOSE ONE TYPE ONLY)





(3000 x 33 x 33) **£11.00** each







## www.finchcompositedecking.co.uk

T. 0115 8080810 info@finchcompositedecking.co.uk

Finch Garden Rooms, Unit 5, Heron Court, Merlin Way, Quarry Hill Ind. Est. Derbyshire DE7 4RA

PRICES ARE SUBJECT TO THE ADDITION OF VAT @ 20%

Please note over the initial 12-16 weeks you will notice your Finch Composite Decking to go through a weathering process in which the colour will become lighter. Please do not worry as this is completely normal and will stabilise after this initial period. For best indication of what the colour will end up, please turn over the samples and look at the groove side. (10%-20%)