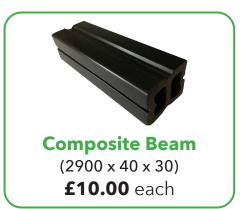

#### **NOTE:** TWO DIFFERENT TYPES OF CLIPS AVAILABLE (CHOOSE ONE TYPE ONLY)

(3000 x 33 x 33) **£11.00** each