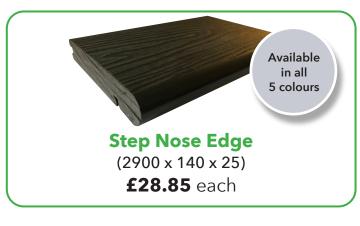

# PRICE LIST

### **Composite Decking Board**

 $(3660 \times 146 \times 25)$ 

£19.50

Each Board Equiv. 0.522sqm

### **Colours Available:**

- Graphite Grey NEW
- Silver / Grey
- Charcoal Black

**Plastic** 

Clips

(10 clips

needed per board)

**£0.20** each

- Mocha
- Chocolate



# Stainless Steel Clips (10 clips needed per board) £0.30 each

#### **NOTE:** TWO DIFFERENT TYPES OF CLIPS AVAILABLE (CHOOSE ONE TYPE ONLY)





(3000 x 33 x 33) **£11.00** each







## www.finchcompositedecking.co.uk

T. 0115 8080810 info@finchcompositedecking.co.uk

Finch Garden Rooms, Unit 5, Heron Court, Merlin Way, Quarry Hill Ind. Est. Derbyshire DE7 4RA

PRICES ARE SUBJECT TO THE ADDITION OF VAT @ 20%

Please note over the initial 12-16 weeks you will notice your Finch Composite Decking to go through a weathering process in which the colour will become lighter. Please do not worry as this is completely normal and will stabilise after this initial period. For best indication of what the colour will end up, please turn over the samples and look at the groove side. (10%-20%)