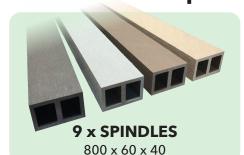

## BALUSTRADES PRICE LIST



**COMPOSITE POSTS** 

2400 x 100 x 100

£33.46



**WALL BOARDS** 

2900 x 160 x 16

£13.63



COMPOSITE POST CAPS

£4.00

## Our current available colours are;





**Silver Grey** 



Chocolate



Mocha



## All Composite Balustrade Kits include ...













Only £69.94 each kit

## www.finchcompositedecking.co.uk

T. 0115 8080810 info@finchcompositedecking.co.uk

Finch Garden Rooms, Unit 5, Heron Court, Merlin Way, Quarry Hill Ind. Est. Derbyshire DE7 4RA

PRICES ARE SUBJECT TO THE ADDITION OF VAT @ 20%

Please note over the initial 12-16 weeks you will notice your Finch Composite Decking to go through a weathering process in which the colour will become lighter. Please do not worry as this is completely normal and will stabilise after this initial period. For best indication of what the colour will end up, please turn over the samples and look at the groove side. (10%-20%)