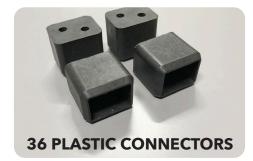

## BALUSTRADES PRICE LIST



**COMPOSITE POSTS** 

2400 x 100 x 100

£33.46



**WALL BOARDS** 

2900 x 160 x 16

£13.63



COMPOSITE POST CAPS

£4.00

## Our current available colours are;





**Silver Grey** 



Chocolate



Mocha



## All Composite Balustrade Kits include ...













Only £69.94 each kit

## www.finchcompositedecking.co.uk

T. 0115 8080810 info@finchcompositedecking.co.uk

Finch Garden Rooms, Unit 5, Heron Court, Merlin Way, Quarry Hill Ind. Est. Derbyshire DE7 4RA

PRICES ARE SUBJECT TO THE ADDITION OF VAT @ 20%

Please note over the initial 12-16 weeks you will notice your Finch Composite Decking to go through a weathering process in which the colour will become lighter. Please do not worry as this is completely normal and will stabilise after this initial period. For best indication of what the colour will end up, please turn over the samples and look at the groove side. (10%-20%)