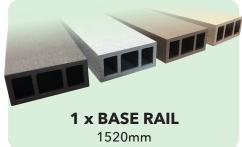

## BALUSTRADES PRICE LIST



**COMPOSITE POSTS** 

2400 x 100 x 100

£33.46



**WALL BOARDS** 

2900 x 160 x 16

£13.63



COMPOSITE POST CAPS

£4.00

## Our current available colours are;





**Silver Grey** 



Chocolate



Mocha



## All Composite Balustrade Kits include ...













Only £69.94 each kit

## www.finchcompositedecking.co.uk

T. 0115 8080810 info@finchcompositedecking.co.uk

Finch Garden Rooms, Unit 5, Heron Court, Merlin Way, Quarry Hill Ind. Est. Derbyshire DE7 4RA

PRICES ARE SUBJECT TO THE ADDITION OF VAT @ 20%

Please note over the initial 12-16 weeks you will notice your Finch Composite Decking to go through a weathering process in which the colour will become lighter. Please do not worry as this is completely normal and will stabilise after this initial period. For best indication of what the colour will end up, please turn over the samples and look at the groove side. (10%-20%)