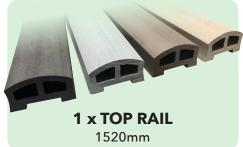

## BALUSTRADES PRICE LIST



**COMPOSITE POSTS** 

2400 x 100 x 100

£33.46



**WALL BOARDS** 

2900 x 160 x 16

£13.63



COMPOSITE POST CAPS

£4.00

## Our current available colours are;





**Silver Grey** 



Chocolate



Mocha



## All Composite Balustrade Kits include ...













Only £69.94 each kit

## www.finchcompositedecking.co.uk

T. 0115 8080810 info@finchcompositedecking.co.uk

Finch Garden Rooms, Unit 5, Heron Court, Merlin Way, Quarry Hill Ind. Est. Derbyshire DE7 4RA

PRICES ARE SUBJECT TO THE ADDITION OF VAT @ 20%

Please note over the initial 12-16 weeks you will notice your Finch Composite Decking to go through a weathering process in which the colour will become lighter. Please do not worry as this is completely normal and will stabilise after this initial period. For best indication of what the colour will end up, please turn over the samples and look at the groove side. (10%-20%)