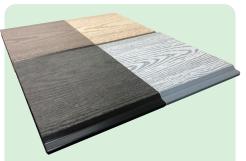

## BALUSTRADES PRICE LIST

**COMPOSITE POSTS** 

2400 x 100 x 100

£33.46

**WALL BOARDS** 

2900 x 160 x 16

£13.63

COMPOSITE POST CAPS

## Our current available colours are;

**Silver Grey** 

Chocolate

Mocha